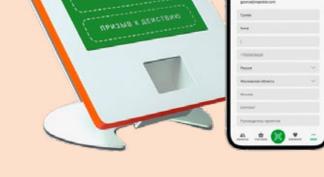

#### **AUTOMATED COLLECTION OF CONTACTS FROM STAND VISITORS**

Automated collection of contact information of visitors to your stand. No paper questionnaires. No business card collection. No errors or human factors.

- · Instant data exchange with visitors by scanning their badges. Formation of a contact database of managers who worked with the stand visitor;
- Adding notes/photos to the collected contacts, both during the meeting and after it;
- Questionnaires to identify the interests and capabilities of the visitor;
- Online reports with the results of the stand's work, without waiting for the end of the event..

#### THE SERVICE IS AVAILABLE IN 2 OPTIONS:

- Desktop / floor terminal;
- Mobile application (installed on the manager's phone).

LeadER Expo Mobile App

You can choose the service via the Expodat terminal or the LeadER Expo application