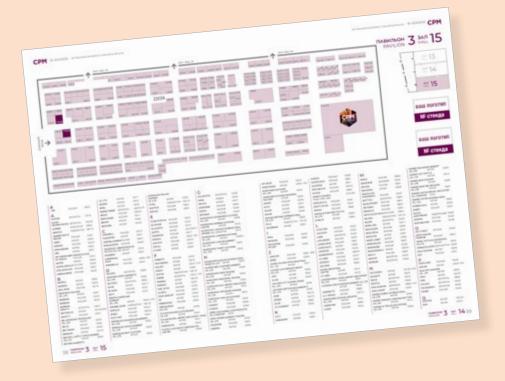

#### CATWALK AREA, Pav. 3 Hall 15

- Participation in CPM SELECTED SHOW EUR 1 400,00 / for 10 looks

  The service includes stylization, work of models, staging of the show, music, lighting, professional video and photography of the show.

#### CATWALK AREA, Pav. 3 Hall 15

- Individual show EUR 2 880,00 / for 30 bows
  The service includes stylization, work of models, staging of the show, music, lighting, professional video and photography of the show.
- I have been warned and give my consent to the use of decorative cosmetics for the face and body of models by the stylists of the fashion shows.