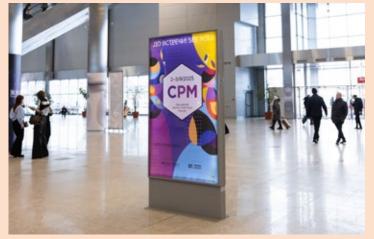

## PLACING THE LOGO ON THE PLAN IN THE EXHIBITION GUIDE

| REPLY BY FAX OR BY E-MAIL   DEAL                      | Stand No.    |  |
|-------------------------------------------------------|--------------|--|
| Please complete and return to:                        | Company name |  |
| ORGANIZER:<br>EXPO FUSION LLC                         | Address      |  |
| Timura Frunze st., 3, bld. 1<br>119021 Moscow, Russia |              |  |
|                                                       | Contact      |  |
| CONTACT:                                              | Phone        |  |
| Elena Oberemova                                       |              |  |
| +7 (495) 955 91 99 # 502                              | E-Mail       |  |
| E-Mail: OberemovaE@expo-fusion.ru                     |              |  |

#### PLACING THE LOGO ON THE PLAN IN THE EXHIBITION GUIDE

- Help your regular customers quickly find you among many other exhibitors.
- Attract the attention of new customers to your company.

Placing your logo on the pavilion plan will give your company an advantage over other exhibitors. Seize the opportunity to draw attention to your company at the CPM show, place your logo on the pavilion plan in the printed guide and let visitors easily find you and learn about your company.