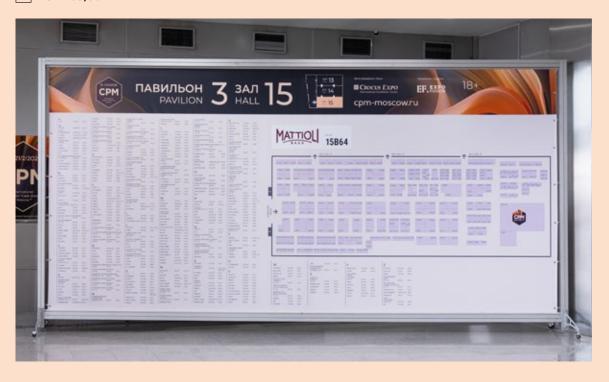

#### LOGO PLACEMENT HALL PLAN BANNERS

Organizers CPM offer you the possibility to place your logo and stand number on our banners which show the plan of the fairground (see below).

These are placed on several different positions on the fairground, e.g. close to the entrances of the halls.

Exclusive service for just a few exhibitors!

#### The price for placing your logo is:

EUR 705,00

| Company stamp and legally binding signature |  |
|---------------------------------------------|--|
| Place, date                                 |  |
|                                             |  |