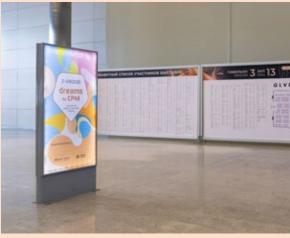

#### LOGO PLACEMENT BANNERS

#### LOGO PLACEMENT HALL PLAN BANNERS

Organizers CPM offer you the possibility to place your logo and stand number on our banners which show the plan of the fairground (see below).

These are placed on several different positions on the fairground, e.g. close to the entrances of the halls.

Exclusive service for just a few exhibitors!

#### The price for placing your logo is:

EUR 705,00

| Company stamp and legally binding signature |  |
|---------------------------------------------|--|
| Place, date                                 |  |
|                                             |  |