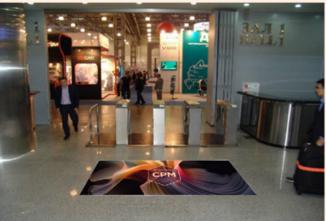

## 20 FLOOR STICKERS

| REPLY BY FAX OR BY E-MAIL   DEA                                                        | Stand No.    |  |
|----------------------------------------------------------------------------------------|--------------|--|
| Please complete and return to:                                                         | Company name |  |
| Organizer:<br>EXPO FUSION LLC<br>Timura Frunze st., 3, bld. 1<br>119021 Moscow, Russia | Address      |  |
| CONTACT:                                                                               | Contact      |  |
| Maria Gassina<br>T +7 495 955 91 99 # 642                                              | Phone        |  |
| E-Mail: GassinaM@expo-fusion.ru                                                        | E-Mail       |  |

#### **FLOOR STICKERS**

- Floor stickers in foyers and halls
- Maximum size of a single sheet 4 x 2 m
- \* This item is limited in quantity and requires additional approval.

#### We hereby order floor stickers:

| Cost                                      | Quantity | Total in euro |
|-------------------------------------------|----------|---------------|
| EUR 50,00<br>Cost per one sq. m «turnkey» | sq. m    |               |