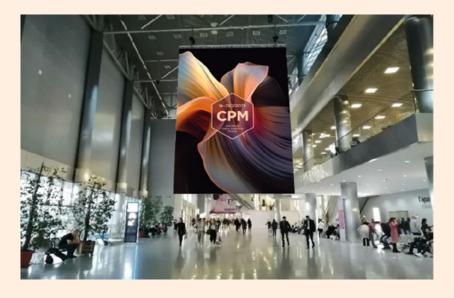

## PENDANT IN THE FOYER

#### **PENDANT IN THE FOYER**

- · Double-sided pendant in the foyer
- · Size 8 x 12 m
- · Maximum number of suspensions two
- \* Installation work is paid separately through the general developer BuildExpo.
- \*\* This item is limited in quantity and requires additional approval.

#### We hereby order a pendant for the foyer:

EUR 4 600,00

Price for one pendant, including manufacturing, excluding installation work (double-sided)

| Company stamp and legally binding signature |  |
|---------------------------------------------|--|
|                                             |  |
| Place date                                  |  |