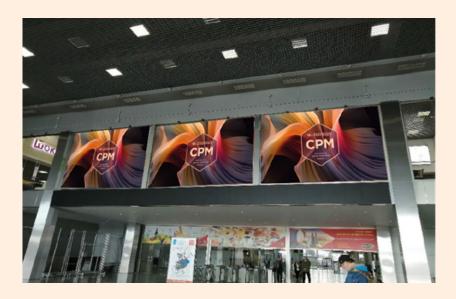

## SCREENS ABOVE THE HALLS

#### **SCREENS ABOVE THE HALLS**

E-Mail: GassinaM@expo-fusion.ru

- · Screens above halls 14, 15
- · Size 17 x 1 m (3392 x 192 pixels)
- · Airtime from 9:00 to 19:00

#### We hereby order the broadcast of the video:

| Cost per video (one screen) | Quantity | Total in euro |
|-----------------------------|----------|---------------|
| EUR 1 650,00                | screens  |               |