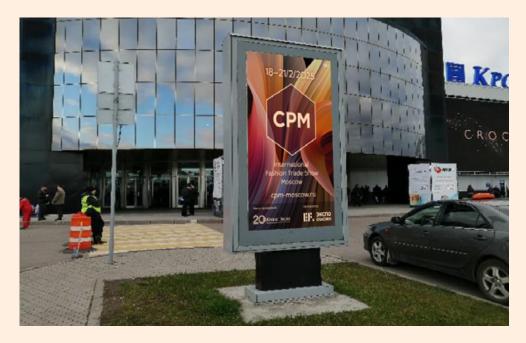

## STREET LIGHTBOXES

| REPLY BY FAX OR BY E-MAIL   DEAD                                                       | Stand No.    |  |
|----------------------------------------------------------------------------------------|--------------|--|
| Please complete and return to:                                                         | Company name |  |
| Organizer:<br>EXPO FUSION LLC<br>Timura Frunze st., 3, bld. 1<br>119021 Moscow, Russia | Address      |  |
| CONTACT:                                                                               | Contact      |  |
| <b>Maria Gassina</b><br>T +7 495 955 91 99 # 642                                       | Phone        |  |
| E-Mail: GassinaM@expo-fusion.ru                                                        | F-Mail       |  |

#### **STREET LIGHTBOXES**

- Outdoor light boxes, at the entrance to the pavilion
- Dimensions of static light structures 1.23 x 2.50 m
- \* This item is limited in quantity and requires additional approval.

#### We hereby order the placement of a banner in a street lightbox:

| Cost                                    | Quantity | Placement            | Total in euro |  |
|-----------------------------------------|----------|----------------------|---------------|--|
| EUR 295,00<br>for one surface «turnkey» | screens  | front side back side |               |  |