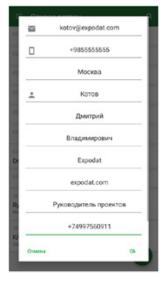

#### **SERVICE APPLICATION**

#### **REGISTRATION OF MEETINGS AT THE EVENT**

**LeadER EXPO mobile application:** 

- Contactless visitors registration
- Fast target identification and contact segmentation
- Processing and analysis of meeting results
- Analytics based on the results of the personal work of managers
- Analytics according to the results of participation

Add a meeting and choose a method of data collection

or read the barcode on the badge / invitation

Registration data of the visitor immediately on the screen

EXPODATA provides this service and is fully responsible for it.