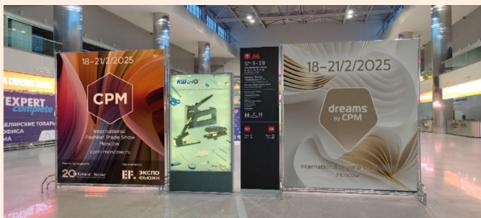

#### LOGO PLACEMENT BANNERS

#### LOGO PLACEMENT HALL PLAN BANNERS

Organizers CPM offer you the possibility to place your logo and stand number on our banners which show the plan of the fairground (see below).

Contact

Phone

E-Mail

These are placed on several different positions on the fairground, e.g. close to the entrances of the halls.

Exclusive service for just a few exhibitors!

#### The price for placing your logo is:

EUR 600,00

| Company stamp and legally binding signature |  |
|---------------------------------------------|--|
| Place, date                                 |  |