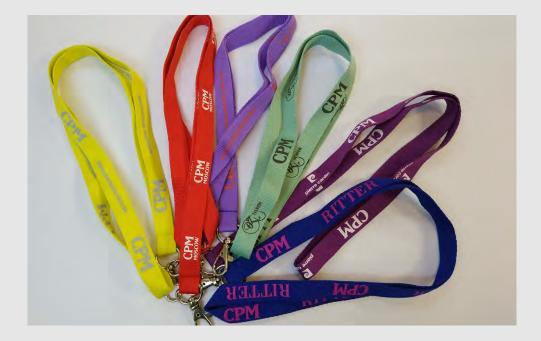

## PLACEMENT OF THE LOGO ON THE VISITORS LANYARDS\*

| REPLY BY FAX OR BY E-MAIL   DEADLINE: UPON REQUEST                                                   |              | Stand No. |
|------------------------------------------------------------------------------------------------------|--------------|-----------|
| Please complete and return to:                                                                       | Company name |           |
| <b>Organizer:</b><br>EXPO FUSION RUS LLC<br>Timura Frunze st., 3, bld. 1<br>119021 Moscow,<br>Russia |              |           |
| CONTACT:                                                                                             | Contact      |           |
| Nikolay Yarzew<br>T +7 (495) 955 91 99 #614                                                          | Phone        |           |
| E-Mail: YarzewN@expo-fusion.ru                                                                       | E-Mail       |           |

#### PLACEMENT OF THE LOGO ON THE VISITORS LANYARDS\*

Your logo will be placed on a ribbon for each type of passes (for visitors, exhibitors, press and VIP).

\* This option is limited to individual deadline and exclusive for only one exhibitor

EUR 9.600,00

29/8-1/9/2023