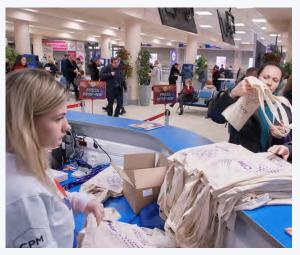

## PROMO MATERIALS IN CPM BRANDED BAG

#### **PROMO MATERIALS IN CPM BRANDED BAG\***

We give you a unique opportunity to put your printed promotional products (flyer/booklet) in a CPM branded bag, which visitors receive directly at the exhibition.

We would like to order a service for placing our advertising materials in branded CPM bags.

You must deliver your advertising material (13,000 pieces) 4 days before the start of the exhibition.

The delivery address is discussed additionally (Expocentre Fairgrounds or the office of Expo Fusion LLC)