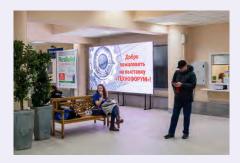

## VIDEO ADVERTISING ON PLASMA PANELS

E-Mail -

#### VIDEO ADVERTISING ON PLASMA PANELS

Plasma panels are located in all exhibition halls - in places accessible to the largest number of exhibition visitors.

Possible number of impressions at each point per day – 50, 100, 150, 200.

Group of Pavilion No. 7, Hall 7 (Registration Zone of West Entrance): 4 synchronized plasms panels during the exhibition running period from 8:00 to 18:00 (excluding the mounting/dismantling periods).